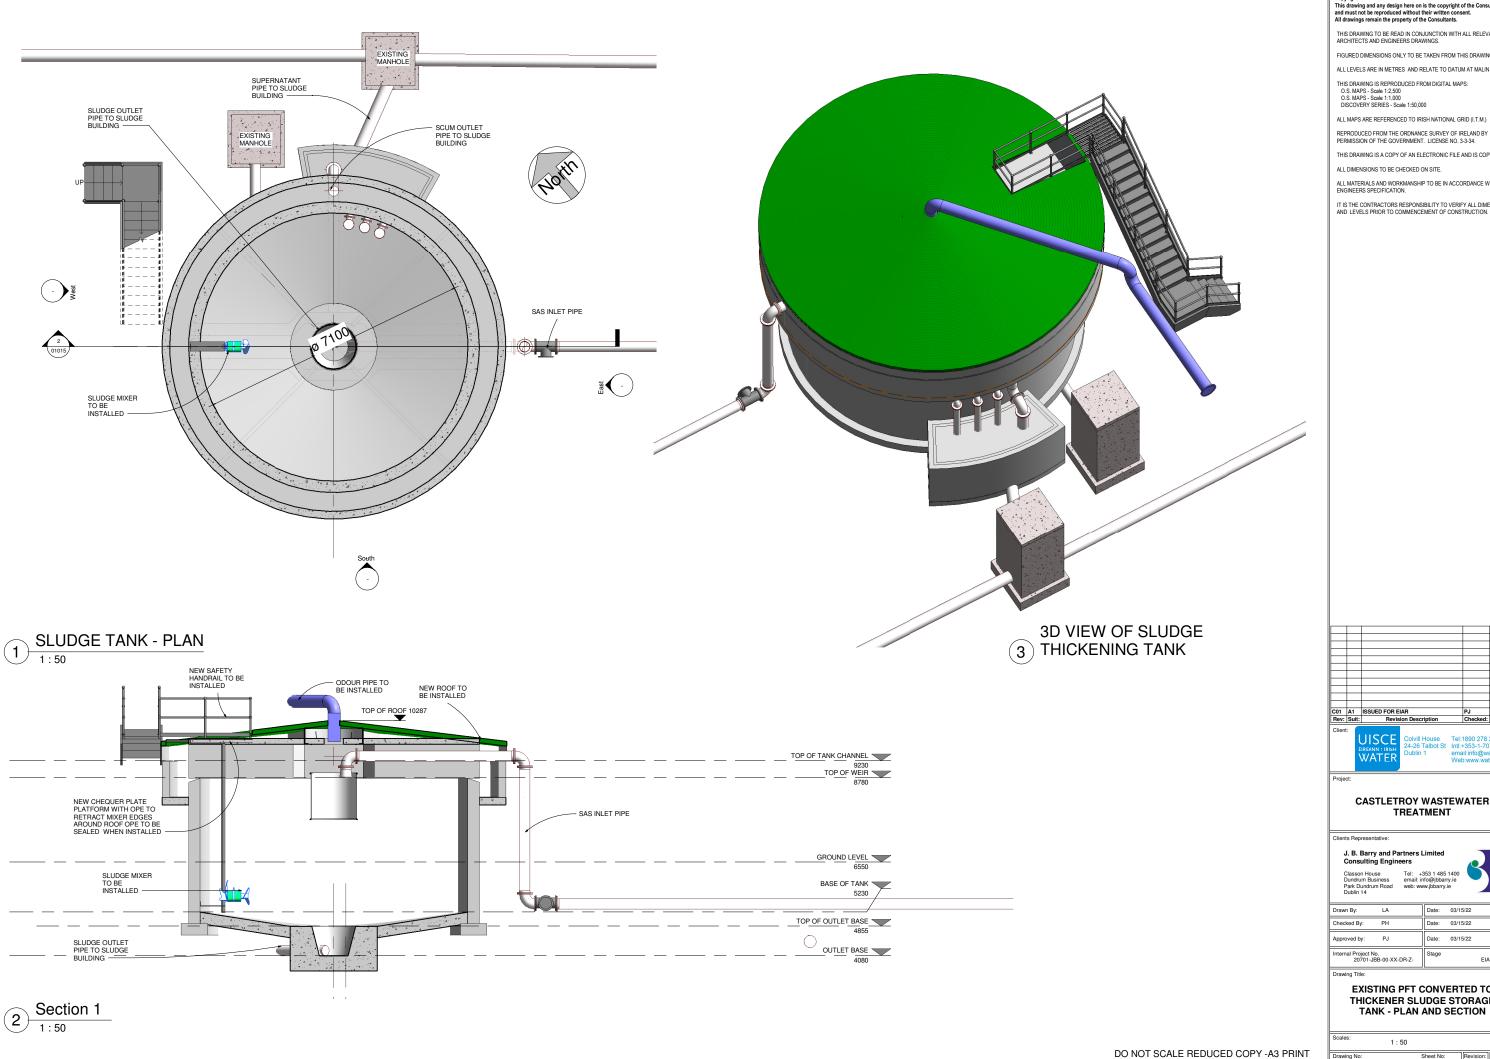

## CASTLETROY WASTEWATER TREATMENT

J. B. Barry and Partners Limited Consulting Engineers

| Drawn By: LA                                  | Date: 03/15/22 | l g      |
|-----------------------------------------------|----------------|----------|
| Checked By: PH                                | Date: 03/15/22 | sener SI |
| Approved by: PJ                               | Date: 03/15/22 | to Thick |
| Internal Project No.<br>20701-JBB-00-XX-DR-Z- | Stage EIAR     | inverted |

**EXISTING PFT CONVERTED TO** THICKENER SLUDGE STORAGE TANK - PLAN AND SECTION

1:50

20701-JBB-00-XX-DR-Z- 01015 C01